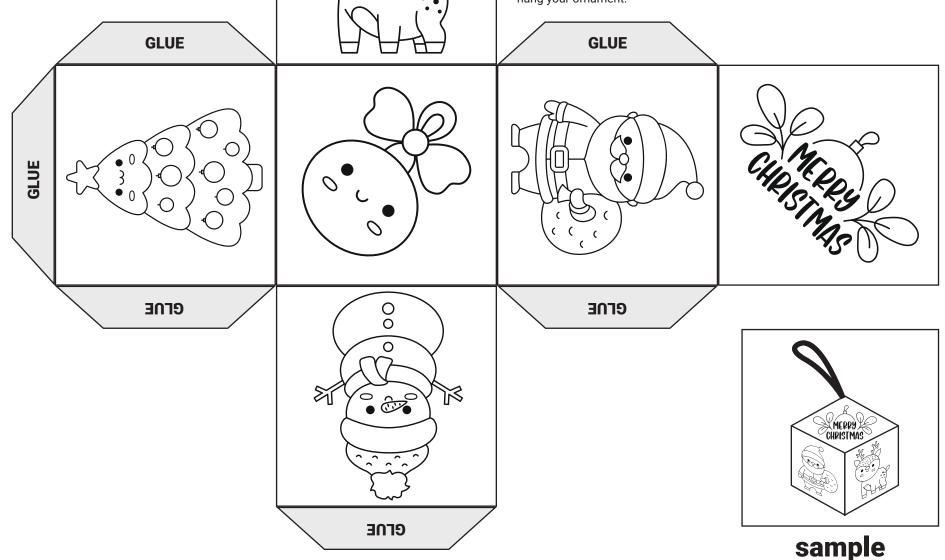

## GLUE MAKE YOUR OWN ORNAMENT!

scissors \* one piece of string \* crayons or markers for coloring \* glue

First, color your ornament. Then cut it out or ask an adult to cut it out for you. Make all the folds on the ornament to get it ready before adding glue. Fold the tabs away from the pictures.

Once you have made the folds, add glue to all of the tabs. To create the ornament, press the tabs with glue onto the inside of the ornament. Before you fold in the final piece, take a three-inch piece of string and fold it in half. Stick the cut ends of the string inside the ornament, then close the final piece over them. This will form the loop that allows you to hang your ornament.